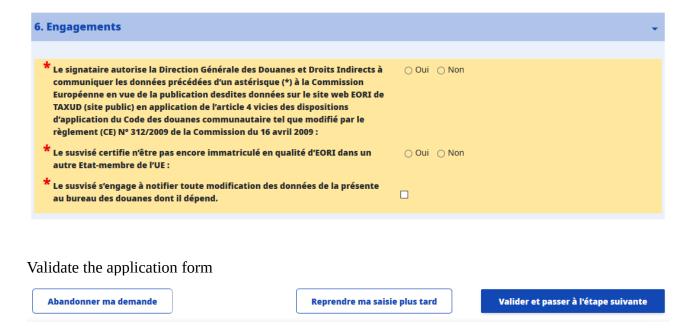

## 6. Engagements

The 3 following statements and engagements have to be confirmed:

Authorisation to the french customs to communicate mandatory fields to the European Commission for the communication on the public website of the TAXUD <a href="https://ec.europa.eu/taxation\_customs/dds2/eos/eori\_validation.jsp?Lang=fr">https://ec.europa.eu/taxation\_customs/dds2/eos/eori\_validation.jsp?Lang=fr</a>.

Engagement that you do not have another EORI number in another EU member state.

Engagement to notify the french Customs every modification of the data in the EORI number

The application form can be: abandonned, interrupted until further indications, or validated.