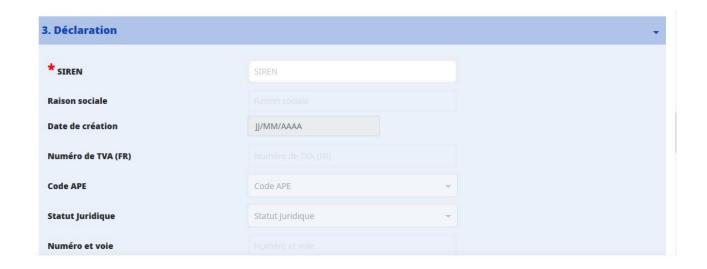

#### 3. Déclaration

If you indicate your SIRET number, the fields will complete themselves automatically.

If you don't have a SIRET number, you must fill each field manually.