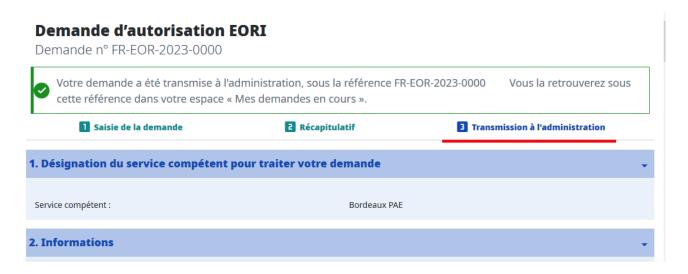

#### *III* – *Transmission to the administration*

The application is forwarded to the french customs services in order to be treated.