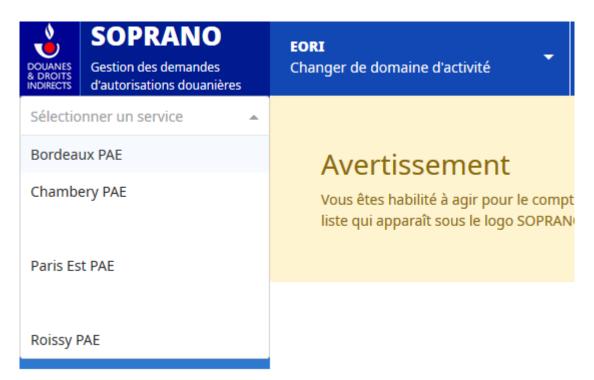

## *I – Applying for an EORI number:*

The EORI application comes with 3 steps:

1. Designation of the competent service which will manage your application (always DG-COMINT1-STATUT DES OPERATEURS if you are a non EU operator)

| (i) | Sélectionnez le pôle d'action économique (PAE) dans le ressort duquel se situe votre établissement.  Dans le cas où le service désigné est incorrect, celui-ci réaffectera votre demande au service compétent.  Vous devez choisir votre PAE pour les demandes d'EORI français, et le service compétent "DG-COMINT1-STATUT DES OPERATEURS" pour les demandes d'EORI des pays tiers. |                   |   |                                                                                  |  |  |  |  |
|-----|-------------------------------------------------------------------------------------------------------------------------------------------------------------------------------------------------------------------------------------------------------------------------------------------------------------------------------------------------------------------------------------|-------------------|---|----------------------------------------------------------------------------------|--|--|--|--|
|     | Service<br>npétent                                                                                                                                                                                                                                                                                                                                                                  | Service compétent | * | Cliquez ici pour ouvrir la carte interactive des services de la douane française |  |  |  |  |